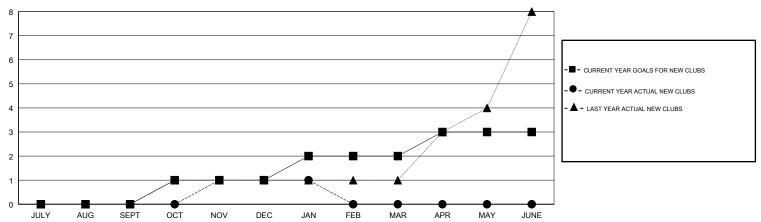

### GOALS AND ACTUAL NEW CLUBS CUMULATIVE

# **LOCATION MACEDONIA (FYROM)**

GMT CA

| Clubs         |               |           |               | Members               |                           |                         |                                              |
|---------------|---------------|-----------|---------------|-----------------------|---------------------------|-------------------------|----------------------------------------------|
|               | RESULTS FOR   | 2017-2018 |               | RESULTS FOR 2017-2018 |                           |                         |                                              |
| QUARTER       | NEW CLUB GOAL | NEW CLUBS | DROPPED CLUBS | QUARTER               | MEMBER GROWTH NET<br>GOAL | MEMBER GROWTH<br>ACTUAL | DROPPED MEMBERS ACTUAL (including transfers) |
| JULY/AUG/SEPT | 0             | 0         | 0             | JULY/AUG/SEPT         | -15                       | 4                       | 26                                           |
| OCT/NOV/DEC   | 1             | 1         | 0             | OCT/NOV/DEC           | 20                        | 26                      | 98                                           |
| JAN/FEB/MAR   | 1             | 0         | 0             | JAN/FEB/MAR           | 20                        | 1                       | 15                                           |
| APR/MAY/JUNE  | 1             | 0         | 0             | APR/MAY/JUNE          | 15                        | 0                       | 0                                            |