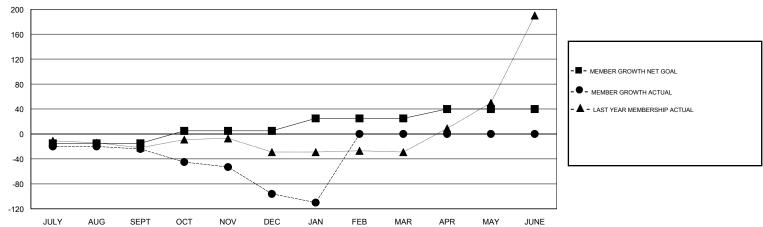

## GOALS AND ACTUAL MEMBERS CUMULATIVE

| DROPPED CLUBS: 0  DROPPED MEMBERS |     | 7 CLUBS OF 45 ADDED 1 OR MORE<br>NEW MEMBERS | GENDER DISTRIBUTION  MALE 528 (57.08%)  FEMALE 397 (42.92%)  Women Percentage Fiscal Year Goal: 43% |     |
|-----------------------------------|-----|----------------------------------------------|-----------------------------------------------------------------------------------------------------|-----|
| DECEASED                          | 3   | CLICK HERE FOR CUMULATIVE                    | TOTAL FAMILY UNIT MEMBERS                                                                           | 128 |
| CLUB CANCELLED                    | 0   | MEMBERSHIP DATA                              |                                                                                                     | 60  |
| OTHER                             | 136 |                                              | FAMILY MEMBERS PAYING HALF DUES                                                                     | 68  |
| TOTAL                             | 139 |                                              |                                                                                                     |     |

# **LOCATION MACEDONIA (FYROM)**

GMT CA

| Clubs         |               |           |               | Members               |                           |                         |                                              |
|---------------|---------------|-----------|---------------|-----------------------|---------------------------|-------------------------|----------------------------------------------|
|               | RESULTS FOR   | 2017-2018 |               | RESULTS FOR 2017-2018 |                           |                         |                                              |
| QUARTER       | NEW CLUB GOAL | NEW CLUBS | DROPPED CLUBS | QUARTER               | MEMBER GROWTH NET<br>GOAL | MEMBER GROWTH<br>ACTUAL | DROPPED MEMBERS ACTUAL (including transfers) |
| JULY/AUG/SEPT | 0             | 0         | 0             | JULY/AUG/SEPT         | -15                       | 4                       | 26                                           |
| OCT/NOV/DEC   | 1             | 1         | 0             | OCT/NOV/DEC           | 20                        | 26                      | 98                                           |
| JAN/FEB/MAR   | 1             | 0         | 0             | JAN/FEB/MAR           | 20                        | 1                       | 15                                           |
| APR/MAY/JUNE  | 1             | 0         | 0             | APR/MAY/JUNE          | 15                        | 0                       | 0                                            |